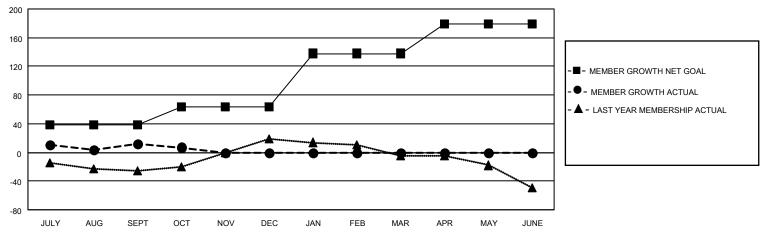

## District 201N1

| Clubs                 |               |           |               | Members               |                        |                         |                                                    |
|-----------------------|---------------|-----------|---------------|-----------------------|------------------------|-------------------------|----------------------------------------------------|
| RESULTS FOR 2021-2022 |               |           |               | RESULTS FOR 2021-2022 |                        |                         |                                                    |
| QUARTER               | NEW CLUB GOAL | NEW CLUBS | DROPPED CLUBS | QUARTER MEME          | BER GROWTH NET<br>GOAL | MEMBER GROWTH<br>ACTUAL | DROPPED<br>MEMBERS ACTUAL<br>(including transfers) |
| JULY/AUG/SEPT         | 0             | 0         | 0             | JULY/AUG/SEPT         | 38                     | 56                      | 37                                                 |
| OCT/NOV/DEC           | 0             | 0         | 0             | OCT/NOV/DEC           | 25                     | 8                       | 12                                                 |
| JAN/FEB/MAR           | 1             | 0         | 0             | JAN/FEB/MAR           | 75                     | 0                       | 0                                                  |
| APR/MAY/JUNE          | 1             | 0         | 0             | APR/MAY/JUNE          | 41                     | 0                       | 0                                                  |

### GOALS AND ACTUAL MEMBERS CUMULATIVE

| DROPPED CLUBS: 0 |    | 27 CLUBS OF 65 ADDED 1 OR | GENDER DISTRIBUTION                |              |  |
|------------------|----|---------------------------|------------------------------------|--------------|--|
|                  |    | MORE NEW MEMBERS          | MALE 929 (66.64%)                  |              |  |
|                  |    |                           | FEMALE                             | 465 (33.36%) |  |
| DROPPED MEMBERS  |    |                           | NON BINARY                         | 0 (0.00%)    |  |
|                  |    |                           | PREFER NOT TO ANSWER               | 0 (0.00%)    |  |
| DECEASED         | 4  |                           |                                    |              |  |
| CLUB CANCELLED   | 0  | CLICK HERE FOR CUMULATIVE | TOTAL FAMILY UNIT MEMBERS 193      |              |  |
| OTHER            | 45 | MEMBERSHIP DATA           |                                    |              |  |
| TOTAL            | 49 |                           | FAMILY MEMBERS PAYING HALF DUES 98 |              |  |
|                  |    |                           |                                    |              |  |